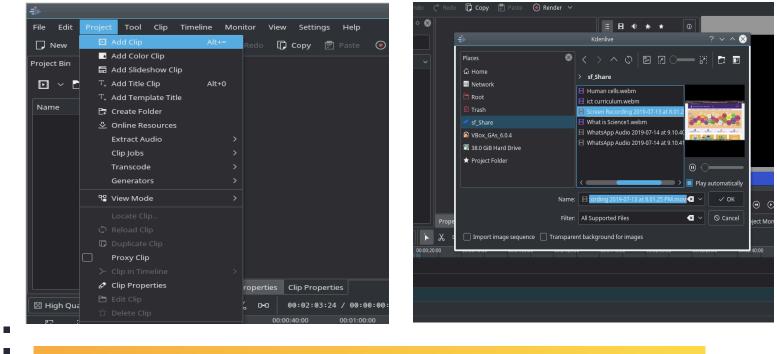

#### Working with Kdenlive - Add Clip

Click on Project - Add Clip - Select the file