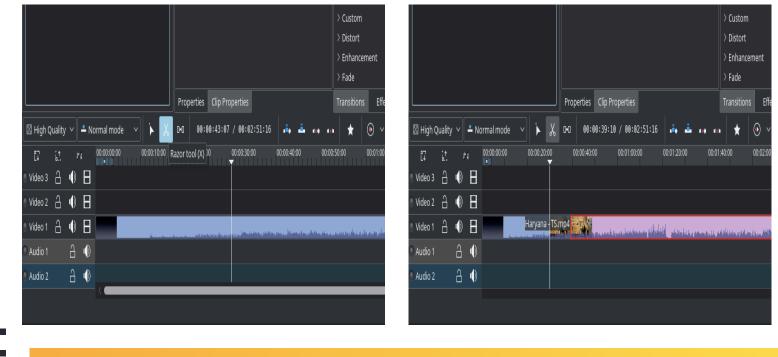

#### Working with *kdenlive* - Cut the Clip

• Drag the Video Clip to Time line Razor tool - Cut the Clip