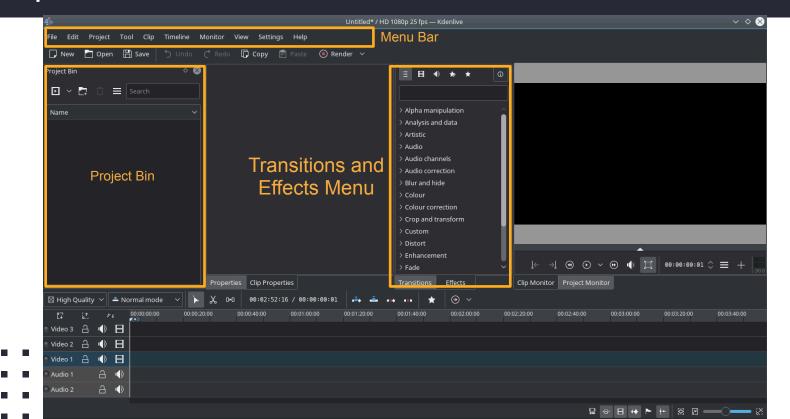

| File Edit Project Tool Clip Timeline Monitor View Settings Help    New   Open  Save  Undo  Redo   Copy  Paste  Render    Project Bin    Search   Search                                                                                           |                                                                                                                                                                                                                                                                                                                                                                                   |      |
|---------------------------------------------------------------------------------------------------------------------------------------------------------------------------------------------------------------------------------------------------|-----------------------------------------------------------------------------------------------------------------------------------------------------------------------------------------------------------------------------------------------------------------------------------------------------------------------------------------------------------------------------------|------|
| Project Bin $\diamond$                                                                                                                                                                                                                            |                                                                                                                                                                                                                                                                                                                                                                                   |      |
|                                                                                                                                                                                                                                                   |                                                                                                                                                                                                                                                                                                                                                                                   |      |
| □ ∨ 🗗 🛱 Search                                                                                                                                                                                                                                    |                                                                                                                                                                                                                                                                                                                                                                                   |      |
|                                                                                                                                                                                                                                                   |                                                                                                                                                                                                                                                                                                                                                                                   |      |
| Name ~                                                                                                                                                                                                                                            | <ul> <li>Alpha manipulation</li> <li>Analysis and data</li> <li>Artistic</li> <li>Audio</li> <li>Audio channels</li> <li>Audio correction</li> <li>Blur and hide</li> <li>Colour</li> <li>Colour correction</li> <li>Colour correction</li> <li>Colour correction</li> <li>Colour and transform</li> <li>Custom</li> <li>Distort</li> <li>Distort</li> <li>Enhancement</li> </ul> |      |
|                                                                                                                                                                                                                                                   | $\downarrow \leftarrow \rightarrow \downarrow \bigcirc \bigcirc \checkmark \bigcirc \checkmark \bigcirc \land \bigcirc$                                                                                                                                                                 | +    |
| Properties Clip Properties                                                                                                                                                                                                                        | Transitions Effects Clip Monitor Project Monitor                                                                                                                                                                                                                                                                                                                                  |      |
| High Quality         Normal mode         X         D-0         00:02:52:16         / 00:00:00:00         A           F7         1*         P4         00:00:00:00         00:00:20:00         00:00:40:00         00:01:00:00         00:01:20:00 | ± •• •• ★ ⊙ ∨<br>2000 00:01:40:00 00:02:00:00 00:02:20:00 00:02:40:00 00:03:00:00 00:03:20:00 00:03:                                                                                                                                                                                                                                                                              | 0.00 |
| E7 k↑ ≠4 00:00:00 00:0020:00 00:00:40:00 00:01:00:00 00:01:20:<br>■ Video 3 合 ● 日                                                                                                                                                                 |                                                                                                                                                                                                                                                                                                                                                                                   |      |
|                                                                                                                                                                                                                                                   |                                                                                                                                                                                                                                                                                                                                                                                   |      |
| Video 1 🔒 🌒 🖪                                                                                                                                                                                                                                     |                                                                                                                                                                                                                                                                                                                                                                                   |      |
| Audio 1 🔒 🌒                                                                                                                                                                                                                                       |                                                                                                                                                                                                                                                                                                                                                                                   |      |
| Audio 2 🔒 🌗                                                                                                                                                                                                                                       |                                                                                                                                                                                                                                                                                                                                                                                   |      |
|                                                                                                                                                                                                                                                   |                                                                                                                                                                                                                                                                                                                                                                                   |      |