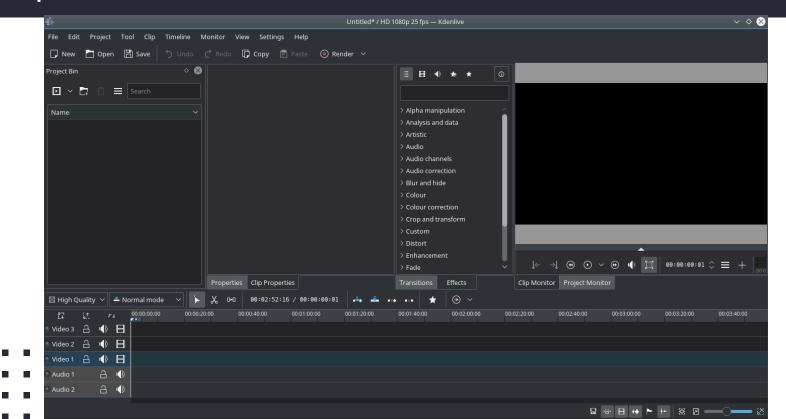

| File Edit Project Tool Clip Timeline Monitor View Settings Help    New   Open  Save  Undo  Redo   Copy  Paste  Render    Project Bin    Search   Search                                                                                           |                                                                                                                                                                                                                                                                                                                                                                                   |      |
|---------------------------------------------------------------------------------------------------------------------------------------------------------------------------------------------------------------------------------------------------|-----------------------------------------------------------------------------------------------------------------------------------------------------------------------------------------------------------------------------------------------------------------------------------------------------------------------------------------------------------------------------------|------|
| Project Bin $\diamond$                                                                                                                                                                                                                            |                                                                                                                                                                                                                                                                                                                                                                                   |      |
|                                                                                                                                                                                                                                                   |                                                                                                                                                                                                                                                                                                                                                                                   |      |
| □ ∨ 🗗 🛱 Search                                                                                                                                                                                                                                    |                                                                                                                                                                                                                                                                                                                                                                                   |      |
|                                                                                                                                                                                                                                                   |                                                                                                                                                                                                                                                                                                                                                                                   |      |
| Name ~                                                                                                                                                                                                                                            | <ul> <li>Alpha manipulation</li> <li>Analysis and data</li> <li>Artistic</li> <li>Audio</li> <li>Audio channels</li> <li>Audio correction</li> <li>Blur and hide</li> <li>Colour</li> <li>Colour correction</li> <li>Colour correction</li> <li>Colour correction</li> <li>Colour and transform</li> <li>Custom</li> <li>Distort</li> <li>Distort</li> <li>Enhancement</li> </ul> |      |
|                                                                                                                                                                                                                                                   | $\downarrow \leftarrow \rightarrow \downarrow \bigcirc \bigcirc \checkmark \bigcirc \checkmark \bigcirc \land \bigcirc$                                                                                                                                                                 | +    |
| Properties Clip Properties                                                                                                                                                                                                                        | Transitions Effects Clip Monitor Project Monitor                                                                                                                                                                                                                                                                                                                                  |      |
| High Quality         Normal mode         X         D-0         00:02:52:16         / 00:00:00:00         A           F7         1*         P4         00:00:00:00         00:00:20:00         00:00:40:00         00:01:00:00         00:01:20:00 | ± •• •• ★ ⊙ ∨<br>2000 00:01:40:00 00:02:00:00 00:02:20:00 00:02:40:00 00:03:00:00 00:03:20:00 00:03:                                                                                                                                                                                                                                                                              | 0.00 |
| E7 k↑ ≠4 00:00:00 00:0020:00 00:00:40:00 00:01:00:00 00:01:20:<br>■ Video 3 合 ● 日                                                                                                                                                                 |                                                                                                                                                                                                                                                                                                                                                                                   |      |
|                                                                                                                                                                                                                                                   |                                                                                                                                                                                                                                                                                                                                                                                   |      |
| Video 1 🔒 🌒 🖪                                                                                                                                                                                                                                     |                                                                                                                                                                                                                                                                                                                                                                                   |      |
| Audio 1 🔒 🌒                                                                                                                                                                                                                                       |                                                                                                                                                                                                                                                                                                                                                                                   |      |
| Audio 2 🔒 🌗                                                                                                                                                                                                                                       |                                                                                                                                                                                                                                                                                                                                                                                   |      |
|                                                                                                                                                                                                                                                   |                                                                                                                                                                                                                                                                                                                                                                                   |      |

| -≝►                                    | Untitled*                               | / HD 1080p 25 fps — Kdenlive                                                                                                                            | $\sim$ $\diamond$ $\otimes$ |
|----------------------------------------|-----------------------------------------|---------------------------------------------------------------------------------------------------------------------------------------------------------|-----------------------------|
| File Edit Project Tool Clip Timeline M | Nonitor View Settings Help              | Menu Bar                                                                                                                                                |                             |
| 🔽 New 🎦 Open 💾 Save 🕤 Undo             | 🔿 Redo 🕞 Copy 📄 Paste 🛛 Render 🗸        |                                                                                                                                                         |                             |
| Project Bin 🔷 😒                        |                                         |                                                                                                                                                         |                             |
| 🖸 🖌 🛱 📋 🗮 Search                       |                                         |                                                                                                                                                         |                             |
| Name ~                                 |                                         | > Alpha manipulation                                                                                                                                    |                             |
| Name                                   |                                         | > Analysis and data                                                                                                                                     |                             |
|                                        |                                         | > Artistic                                                                                                                                              |                             |
|                                        |                                         | > Audio                                                                                                                                                 |                             |
|                                        |                                         | > Audio channels                                                                                                                                        |                             |
| Project Bin                            |                                         | > Audio correction                                                                                                                                      |                             |
|                                        |                                         | > Blur and hide                                                                                                                                         |                             |
|                                        |                                         | > Colour                                                                                                                                                |                             |
|                                        |                                         | > Colour correction                                                                                                                                     |                             |
|                                        |                                         | > Crop and transform > Custom                                                                                                                           |                             |
|                                        |                                         | > Distort                                                                                                                                               |                             |
|                                        |                                         | > Enhancement                                                                                                                                           |                             |
|                                        |                                         | $\rightarrow Fade \qquad \qquad$ | 1 \$ ≡ + .30 0              |
|                                        | Properties Clip Properties              | Transitions Effects Clip Monitor Project Monitor                                                                                                        |                             |
| 🖾 High Quality 🗸 🚢 Normal mode 🗸 🖡     | 🂫 ⊡-□   00:02:52:16 / 00:00:00:01   🛋 🛋 |                                                                                                                                                         |                             |
| ET it #4 00:00:00 00:00:2              |                                         | 0:01:40:00 00:02:00:00 00:02:20:00 00:02:40:00 00:03:00:00 00:03:20:00                                                                                  | 00:03:40:00                 |
| Video 3 금 🜒 Η                          |                                         |                                                                                                                                                         |                             |
| Video 2 🔒 🕩 ⊟                          |                                         |                                                                                                                                                         |                             |
| 🔍 Video 1 🔒 🌗 🔚                        |                                         |                                                                                                                                                         |                             |
| Audio 1 🔒 🖷                            |                                         |                                                                                                                                                         |                             |
| Audio 2 🔒 🕪                            |                                         |                                                                                                                                                         |                             |
|                                        |                                         | 묘 중 E ↔ ▶ ++ 後 B                                                                                                                                        |                             |

| 4                                                             | Untitled* / HD                          | 1080p 25 fps — Kdenlive                                                                                                                                                                                                                                                                                                           | $\vee$ $\diamond$ $\otimes$                               |  |  |  |  |
|---------------------------------------------------------------|-----------------------------------------|-----------------------------------------------------------------------------------------------------------------------------------------------------------------------------------------------------------------------------------------------------------------------------------------------------------------------------------|-----------------------------------------------------------|--|--|--|--|
| File Edit Project Tool Clip Timeline I                        | Monitor View Settings Help M            | lenu Bar                                                                                                                                                                                                                                                                                                                          | Project and Clip                                          |  |  |  |  |
| 🗋 New 🎦 Open 💾 Save 🕤 Undo                                    | Ċ Redo 🗍 Copy 📄 Paste 💿 Render 🗸        |                                                                                                                                                                                                                                                                                                                                   | Monitor                                                   |  |  |  |  |
| Project Bin<br>○<br>○<br>○<br>○<br>○<br>○<br>○<br>○<br>○<br>○ | Transitions and<br>Effects Menu         | <ul> <li>Alpha manipulation</li> <li>Analysis and data</li> <li>Artistic</li> <li>Audio channels</li> <li>Audio correction</li> <li>Blur and hide</li> <li>Colour</li> <li>Colour correction</li> <li>Clour correction</li> <li>Crop and transform</li> <li>Custom</li> <li>Distort</li> <li>Enhancement</li> <li>Fade</li> </ul> |                                                           |  |  |  |  |
|                                                               | Properties Clip Properties              | Transitions Effects                                                                                                                                                                                                                                                                                                               | Clip Monitor Project Monitor                              |  |  |  |  |
| 🛛 High Quality 🗸 📥 Normal mode 🛛 🖌                            | X □-□ 00:02:52:16 / 00:00:00:01 <b></b> |                                                                                                                                                                                                                                                                                                                                   |                                                           |  |  |  |  |
| E∓ it ≠4 00:00:00:00 00:00:2<br>Video 3 合 ◀ 日                 |                                         |                                                                                                                                                                                                                                                                                                                                   | r02:20:00 00:02:40:00 00:03:00:00 00:03:20:00 00:03:40:00 |  |  |  |  |
| Video 2 🔒 🐠 📙<br>Video 1 🔒 🐠 📙                                |                                         |                                                                                                                                                                                                                                                                                                                                   |                                                           |  |  |  |  |
| Audio 1 🔒 🌓                                                   |                                         |                                                                                                                                                                                                                                                                                                                                   |                                                           |  |  |  |  |
|                                                               |                                         |                                                                                                                                                                                                                                                                                                                                   | ₽ @ B ↔ ► H @ 8 8                                         |  |  |  |  |

|                  |          |             |            |            |             |                  |             | > Enhancem<br>> Fade | ent   |
|------------------|----------|-------------|------------|------------|-------------|------------------|-------------|----------------------|-------|
|                  |          |             |            | Properties | Clip Proper | ties Time li     | ne Meni     | U Transitions        | Effec |
| 🔣 High Quality 🚿 | ~ 🛛 🗕 No | rmal mode   | ~          | χ          | 00:02:52:   | 16 / 00:00:00:0] |             | 4X4 4X4 🗶            | •     |
| C7 🕮             |          | 00:00:00:00 | 00:00:20:0 | 00 00      | :00:40:00   | 00:01:00:00      | 00:01:20:00 | 00:01:40:00          | 00:(  |
| Video 3 🔒 🖷      |          |             |            |            |             |                  |             |                      |       |
| Video 2 🔒 🖷      |          |             |            |            |             |                  |             |                      |       |
| )Video 1 🔒 🖷     |          |             |            |            |             | Ti               | me Line     |                      |       |
| Audio 1          | £ ∳      |             |            |            |             |                  |             |                      |       |
| Audio 2 d        | ৭ ቀ      |             |            |            |             |                  |             |                      |       |
|                  |          |             |            |            |             |                  |             |                      |       |
|                  |          |             |            |            |             |                  |             |                      |       |
| • •              |          |             |            |            |             |                  |             |                      |       |
| Audio 2          | ●        |             |            |            |             |                  |             |                      |       |