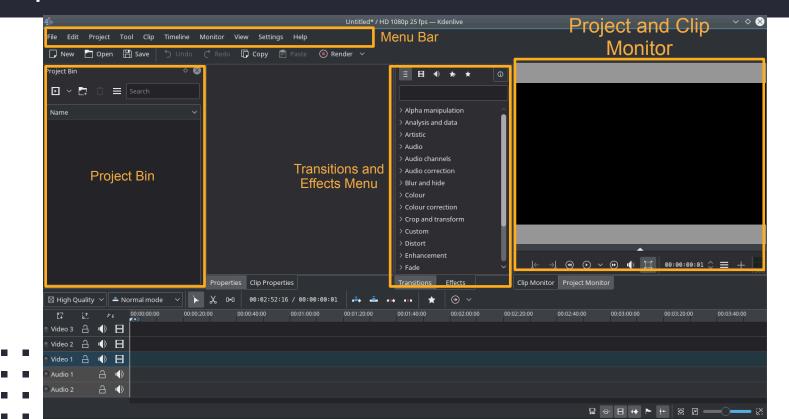

| -≝►                                    | Untitled*                               | / HD 1080p 25 fps — Kdenlive                                                                                                                            | $\sim$ $\diamond$ $\otimes$ |
|----------------------------------------|-----------------------------------------|---------------------------------------------------------------------------------------------------------------------------------------------------------|-----------------------------|
| File Edit Project Tool Clip Timeline M | Nonitor View Settings Help              | Menu Bar                                                                                                                                                |                             |
| 🔽 New 🎦 Open 💾 Save 🕤 Undo             | 🔿 Redo 🕞 Copy 📄 Paste 🛛 Render 🗸        |                                                                                                                                                         |                             |
| Project Bin 🔷 😒                        |                                         |                                                                                                                                                         |                             |
| 🖸 🖌 🛱 📋 🗮 Search                       |                                         |                                                                                                                                                         |                             |
| Name ~                                 |                                         | > Alpha manipulation                                                                                                                                    |                             |
| Name                                   |                                         | > Analysis and data                                                                                                                                     |                             |
|                                        |                                         | > Artistic                                                                                                                                              |                             |
|                                        |                                         | > Audio                                                                                                                                                 |                             |
|                                        |                                         | > Audio channels                                                                                                                                        |                             |
| Project Bin                            |                                         | > Audio correction                                                                                                                                      |                             |
|                                        |                                         | > Blur and hide                                                                                                                                         |                             |
|                                        |                                         | > Colour                                                                                                                                                |                             |
|                                        |                                         | > Colour correction                                                                                                                                     |                             |
|                                        |                                         | > Crop and transform > Custom                                                                                                                           |                             |
|                                        |                                         | > Distort                                                                                                                                               |                             |
|                                        |                                         | > Enhancement                                                                                                                                           |                             |
|                                        |                                         | $\rightarrow Fade \qquad \qquad$ | 1 \$ ≡ + .30 0              |
|                                        | Properties Clip Properties              | Transitions Effects Clip Monitor Project Monitor                                                                                                        |                             |
| 🖾 High Quality 🗸 🚢 Normal mode 🗸 🖡     | 🂫 ⊡-□   00:02:52:16 / 00:00:00:01   🛋 🛋 |                                                                                                                                                         |                             |
| ET it #4 00:00:00 00:00:2              |                                         | 0:01:40:00 00:02:00:00 00:02:20:00 00:02:40:00 00:03:00:00 00:03:20:00                                                                                  | 00:03:40:00                 |
| Video 3 금 🜒 Η                          |                                         |                                                                                                                                                         |                             |
| Video 2 🔒 🕩 ⊟                          |                                         |                                                                                                                                                         |                             |
| 🔍 Video 1 🔒 🌗 🔚                        |                                         |                                                                                                                                                         |                             |
| Audio 1 🔒 🖷                            |                                         |                                                                                                                                                         |                             |
| Audio 2 🔒 🕪                            |                                         |                                                                                                                                                         |                             |
|                                        |                                         | 묘 중 E ↔ ▶ ++ 後 B                                                                                                                                        |                             |

| 4                                                             | Untitled* / HD                          | 1080p 25 fps — Kdenlive                                                                                                                                                                                                                                                                                                           | $\vee$ $\diamond$ $\otimes$                               |  |  |  |  |
|---------------------------------------------------------------|-----------------------------------------|-----------------------------------------------------------------------------------------------------------------------------------------------------------------------------------------------------------------------------------------------------------------------------------------------------------------------------------|-----------------------------------------------------------|--|--|--|--|
| File Edit Project Tool Clip Timeline I                        | Monitor View Settings Help M            | lenu Bar                                                                                                                                                                                                                                                                                                                          | Project and Clip                                          |  |  |  |  |
| 🗋 New 🎦 Open 💾 Save 🕤 Undo                                    | Ċ Redo 🗍 Copy 📄 Paste 💿 Render 🗸        |                                                                                                                                                                                                                                                                                                                                   | Monitor                                                   |  |  |  |  |
| Project Bin<br>○<br>○<br>○<br>○<br>○<br>○<br>○<br>○<br>○<br>○ | Transitions and<br>Effects Menu         | <ul> <li>Alpha manipulation</li> <li>Analysis and data</li> <li>Artistic</li> <li>Audio channels</li> <li>Audio correction</li> <li>Blur and hide</li> <li>Colour</li> <li>Colour correction</li> <li>Clour correction</li> <li>Crop and transform</li> <li>Custom</li> <li>Distort</li> <li>Enhancement</li> <li>Fade</li> </ul> |                                                           |  |  |  |  |
|                                                               | Properties Clip Properties              | Transitions Effects                                                                                                                                                                                                                                                                                                               | Clip Monitor Project Monitor                              |  |  |  |  |
| 🛛 High Quality 🗸 📥 Normal mode 🛛 🖌                            | X □-□ 00:02:52:16 / 00:00:00:01 <b></b> |                                                                                                                                                                                                                                                                                                                                   |                                                           |  |  |  |  |
| E∓ it ≠4 00:00:00:00 00:00:2<br>Video 3 合 ◀ 日                 |                                         |                                                                                                                                                                                                                                                                                                                                   | r02:20:00 00:02:40:00 00:03:00:00 00:03:20:00 00:03:40:00 |  |  |  |  |
| Video 2 🔒 🐠 📙<br>Video 1 🔒 🐠 📙                                |                                         |                                                                                                                                                                                                                                                                                                                                   |                                                           |  |  |  |  |
| Audio 1 🔒 🌓                                                   |                                         |                                                                                                                                                                                                                                                                                                                                   |                                                           |  |  |  |  |
|                                                               |                                         |                                                                                                                                                                                                                                                                                                                                   | ₽ @ B ↔ ► H @ 8 8                                         |  |  |  |  |