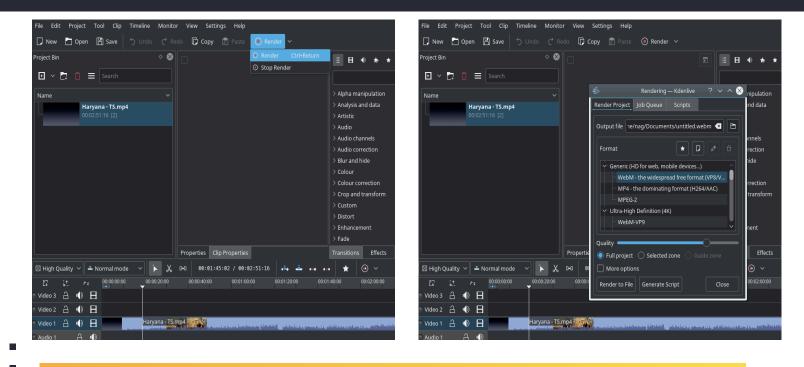

#### Working with Kdenlive - Render

Click on Render - Select Destination - Render to file