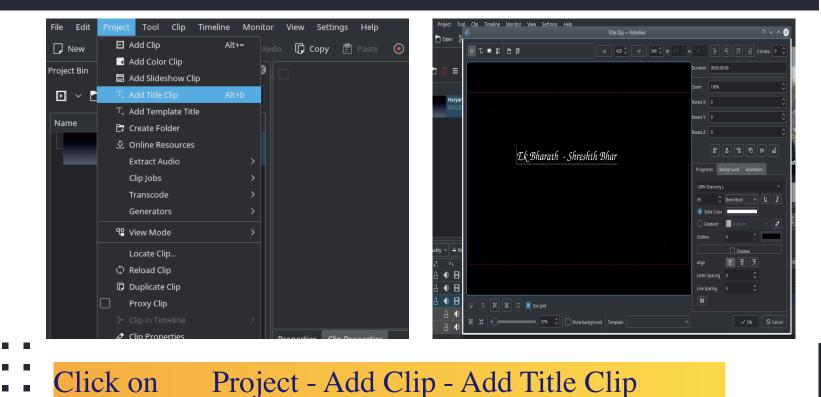

|            |             |                  |             |                      |       |
|                  |          |             |            |            |             |                  |             |                      |       |
| • •              |          |             |            |            |             |                  |             |                      |       |
| Audio 2          | ●        |             |            |            |             |                  |             |                      |       |

#### Working with Kdenlive - Add Clip



Click on Project - Add Clip - Select the file

#### Working with *kdenlive* - Cut the Clip



• Drag the Video Clip to Time line Razor tool - Cut the Clip

#### Working with Kdenlive - Add a Title Clip



#### Working with Kdenlive - Render



Click on Render - Select Destination - Render to file





# ' You will never know " what you're capable of untíl you take that fírst step and go for ít....'

- https://userbase.kde.org/Kdenlive/Manual
- . . . . .



Thank you!

#### You can find me at:

### dnraju88@gmail.com